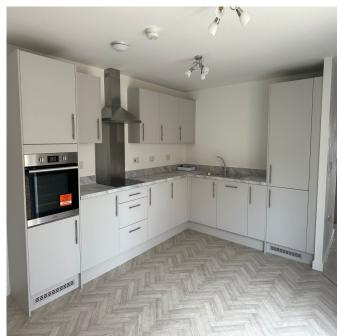

The property consists of an open-plan kitchen and dining area which seamlessly come together, creating a bright and expansive space. The stylish kitchen boasts from modern fitted appliances and sleek finishes.