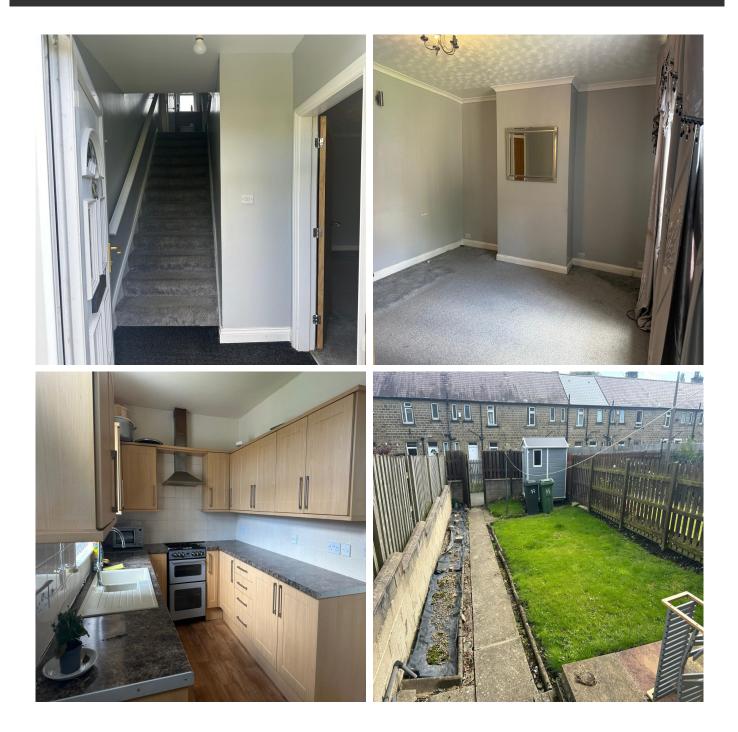

#### **First Floor**

The first-floor compromises of 1 double bedroom, featuring large windows, which allow in plenty of light as it sits front facing.

Following from this you find 2 single bedrooms, both carrying ample amount of space and allowing plenty of natural light.

You will also find the house bathroom, consisting of bath with shower over, hand wash basin, and tiled floor & walls.

#### Outside (Front & Rear)

The rear of the property you find a large and spacious area. The garden has a lawn and is paved with a fully fenced border and low maintenance areas for garden plants. The rear offers superb privacy to this property.