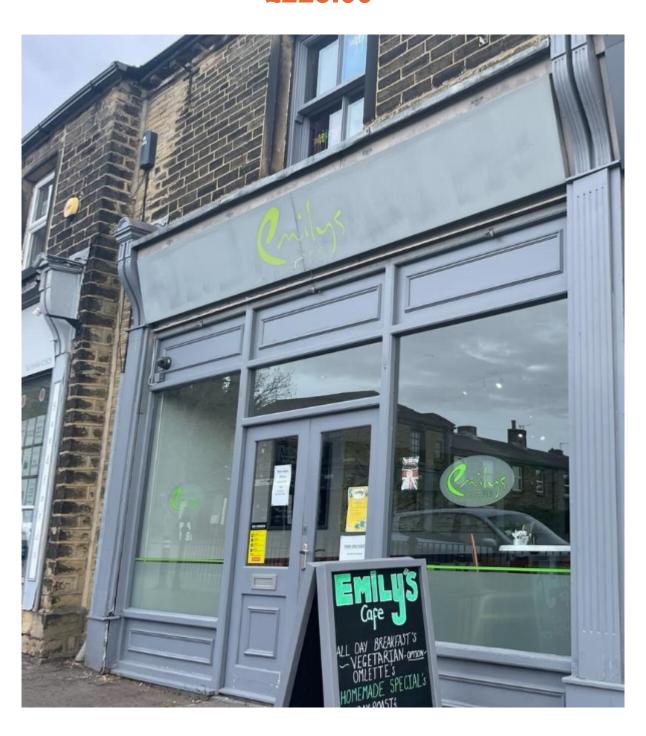

## **OFFICE SPACE TO RENT**

**Huddersfield, Westbourne Road** 

£225.00

## **Description**

| Right Choice Properties are pleased to offer this smart modern office space on the first floor above Emily's Cafe in the heart of Marsh Huddersfield. |
|-------------------------------------------------------------------------------------------------------------------------------------------------------|
| The property is located on a busy main road.                                                                                                          |
| Approximately 15m <sup>2</sup>                                                                                                                        |
| Available immediately.                                                                                                                                |
|                                                                                                                                                       |