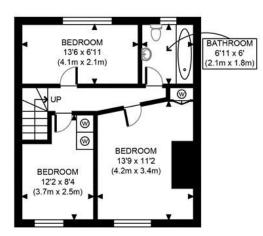

#### **Floor Plan**

Interested? Get in touch 01484792100 / info@rightchoiceproperties.co.uk

P

FIRST FLOOR GROSS INTERNAL FLOOR AREA 451 SQ FT

FLOOR AREA 405 SQ FT

| Vinie we do not doubt the floor plan accuracy and completeness, you or your advisors should<br>conduct a careful, independent investigation of the property in respect of monetary valuation |      | photoplan 🚟   |
|----------------------------------------------------------------------------------------------------------------------------------------------------------------------------------------------|------|---------------|
| Disclaimer: Floor plan measurements are approximate and are for illustrative purposes only.<br>While we do not doubt the floor plan accuracy and completeness, you or your advisors should   | date | 25/10/22      |
| APPROX. GROSS INTERNAL FLOOR AREA 856 SQ FT / 80 SQM                                                                                                                                         |      | Bradford Road |