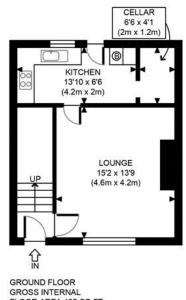

#### **Floor Plan**

Interested? Get in touch 01484792100 / info@rightchoiceproperties.co.uk

P

FIRST FLOOR GROSS INTERNAL FLOOR AREA 451 SQ FT

FLOOR AREA 405 SQ FT

| Vinie we do not doubt the floor plan accuracy and completeness, you or your advisors should<br>conduct a careful, independent investigation of the property in respect of monetary valuation |      | photoplan 🚟   |
|----------------------------------------------------------------------------------------------------------------------------------------------------------------------------------------------|------|---------------|
| Disclaimer: Floor plan measurements are approximate and are for illustrative purposes only.<br>While we do not doubt the floor plan accuracy and completeness, you or your advisors should   | date | 25/10/22      |
| APPROX. GROSS INTERNAL FLOOR AREA 856 SQ FT / 80 SQM                                                                                                                                         |      | Bradford Road |