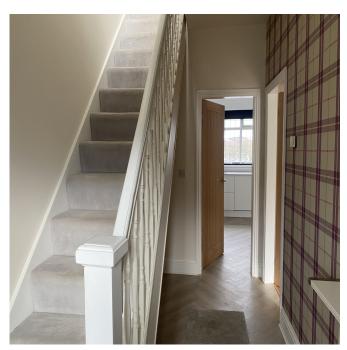

Also benefiting from a full alarm system throughout. To the ground floor, the property comprises: an impressive entrance hallway with left sided staircase, 2 large single living rooms or a double living room with a patio sliding door with balcony access, a large modern fitted kitchen leading to a diner or reception room through French doors. A utility room which leads to the garden and a ground floor WC. The property also compromises of a cellar which has a entrance from the rear of the property.